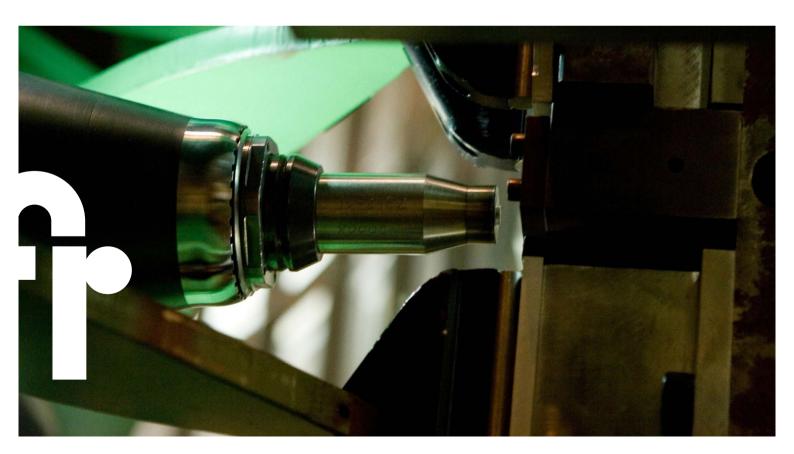

metal turnery and milling.



The company was formed in 1960, and is the Baltic's only manufacturer of door locks, construction bindings, furniture locks, hinges and door & window fittings. MFR Metalwork provides standard and custom made fasteners and brackets for civil engineering, forged pieces for gates, fences, balconies and staircases as well as fabricated metal products and complementary parts for other industries.









### METAL STAMPING, CUTTING, BENDING AND FORMING

Force up to 100t,

max bending length 300mm,

max thickness - 8mm, max bending height 120mm.







#### PLASTIC AND METAL CASTING

Plastic up to 154cm2, max weight 140gr

Zinc in range 190 - 400 cm2, max weight 1,3 kg

Aluminium in range 80 - 400 cm2, max weight 2 kg





#### SPOT WELDING

Thickness up to 5 mm



# ELECTROPLATING & POLYMER PAINTING

Nickel plating max 0,8 m2, up to 10kg

Chrome plating max 0,8 m2, up to 10kg

Zinc-plating - from 2,5mm diameter up to 1m length, max weight 10kg









#### FORGING

Gates

Fences

Railings

Chimney firescreens etc.

#### PRODUCTION TOOLS

Metal casting and forming dies.

Press tools and moulds.





#### CONNECTING PIECES

Corner plates, Anchor bolts,

Connections and nail plates for timber, Connection angles,

Concrete inserts and embedded items, Hooks





#### DOOR FITTINGS

Mortice locks,

Rim locks,

Latches,

Pad locks,

Door bolts,

Locking cylinder mechanisms,

Sets of handles and cover plates,

Hinges,

Garage door and gate locks etc.





#### WINDOW FITTINGS

Window latches, window hinges, window handles, hooks, corner plates etc.