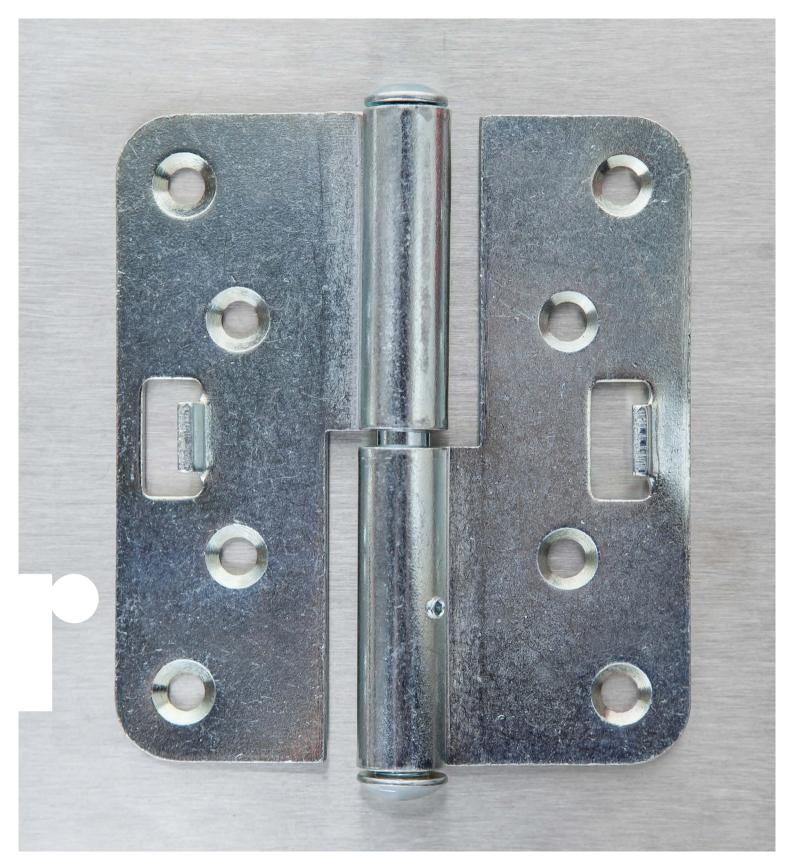

Hinges,

Garage door and gate locks etc.

#### WINDOW FITTINGS

Window latches, window hinges, window handles, hooks, corner plates etc.

|  |  |  |  |  |   |  |   |  |  |  |  |  |  |  |  |   |  | # |
|--|--|--|--|--|---|--|---|--|--|--|--|--|--|--|--|---|--|---|
|  |  |  |  |  |   |  |   |  |  |  |  |  |  |  |  |   |  | ▋ |
|  |  |  |  |  |   |  |   |  |  |  |  |  |  |  |  |   |  | Ħ |
|  |  |  |  |  |   |  |   |  |  |  |  |  |  |  |  |   |  | ∄ |
|  |  |  |  |  |   |  |   |  |  |  |  |  |  |  |  |   |  | Ħ |
|  |  |  |  |  |   |  |   |  |  |  |  |  |  |  |  |   |  |   |
|  |  |  |  |  |   |  |   |  |  |  |  |  |  |  |  |   |  |   |
|  |  |  |  |  |   |  |   |  |  |  |  |  |  |  |  |   |  |   |
|  |  |  |  |  |   |  |   |  |  |  |  |  |  |  |  |   |  |   |
|  |  |  |  |  |   |  |   |  |  |  |  |  |  |  |  |   |  |   |
|  |  |  |  |  |   |  |   |  |  |  |  |  |  |  |  |   |  |   |
|  |  |  |  |  |   |  |   |  |  |  |  |  |  |  |  |   |  |   |
|  |  |  |  |  |   |  |   |  |  |  |  |  |  |  |  |   |  |   |
|  |  |  |  |  |   |  |   |  |  |  |  |  |  |  |  |   |  |   |
|  |  |  |  |  |   |  |   |  |  |  |  |  |  |  |  |   |  |   |
|  |  |  |  |  |   |  |   |  |  |  |  |  |  |  |  |   |  | ░ |
|  |  |  |  |  |   |  |   |  |  |  |  |  |  |  |  |   |  |   |
|  |  |  |  |  |   |  |   |  |  |  |  |  |  |  |  |   |  | # |
|  |  |  |  |  |   |  |   |  |  |  |  |  |  |  |  |   |  | Ħ |
|  |  |  |  |  |   |  |   |  |  |  |  |  |  |  |  |   |  |   |
|  |  |  |  |  |   |  |   |  |  |  |  |  |  |  |  |   |  | ı |
|  |  |  |  |  |   |  |   |  |  |  |  |  |  |  |  |   |  | I |
|  |  |  |  |  |   |  |   |  |  |  |  |  |  |  |  |   |  | Ī |
|  |  |  |  |  |   |  |   |  |  |  |  |  |  |  |  |   |  |   |
|  |  |  |  |  |   |  |   |  |  |  |  |  |  |  |  |   |  |   |
|  |  |  |  |  |   |  |   |  |  |  |  |  |  |  |  |   |  | ı |
|  |  |  |  |  |   |  |   |  |  |  |  |  |  |  |  |   |  |   |
|  |  |  |  |  |   |  |   |  |  |  |  |  |  |  |  |   |  |   |
|  |  |  |  |  |   |  |   |  |  |  |  |  |  |  |  |   |  |   |
|  |  |  |  |  |   |  |   |  |  |  |  |  |  |  |  |   |  |   |
|  |  |  |  |  |   |  |   |  |  |  |  |  |  |  |  |   |  |   |
|  |  |  |  |  |   |  |   |  |  |  |  |  |  |  |  |   |  |   |
|  |  |  |  |  |   |  |   |  |  |  |  |  |  |  |  |   |  | Ī |
|  |  |  |  |  |   |  |   |  |  |  |  |  |  |  |  |   |  |   |
|  |  |  |  |  |   |  |   |  |  |  |  |  |  |  |  |   |  | I |
|  |  |  |  |  |   |  |   |  |  |  |  |  |  |  |  |   |  | f |
|  |  |  |  |  |   |  |   |  |  |  |  |  |  |  |  |   |  |   |
|  |  |  |  |  | ▦ |  | ▦ |  |  |  |  |  |  |  |  | Ш |  |   |
|  |  |  |  |  | Ш |  |   |  |  |  |  |  |  |  |  |   |  |   |
|  |  |  |  |  |   |  |   |  |  |  |  |  |  |  |  |   |  |   |
|  |  |  |  |  |   |  |   |  |  |  |  |  |  |  |  |   |  |   |
|  |  |  |  |  |   |  |   |  |  |  |  |  |  |  |  |   |  | # |
|  |  |  |  |  |   |  |   |  |  |  |  |  |  |  |  |   |  | # |