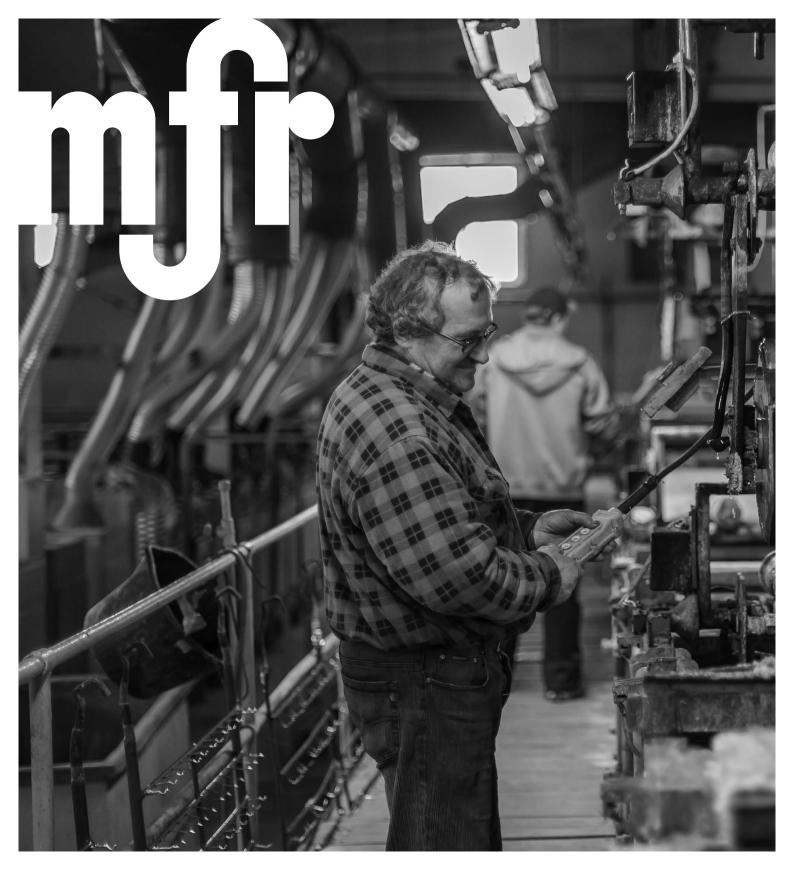

## **METALWORKS**METĀLA FURNITŪRAS RŪPNĪCA

MFR Metalwork is a Latvian company, manufacturer of wide range of steel products in mild steel, stainless steel and aluminium for commercial, industrial and other use. We provide extensive in-house processing services including steel and plastic casting, metal stamping, electroplating, automatic metal turnery and milling.

The company was formed in 1960, and is the Baltic's only manufacturer of door locks, construction bindings, furniture locks, hinges and door & window fittings. MFR Metalwork provides standard and custom made fasteners and brackets for civil engineering, forged pieces for gates, fences, balconies and staircases as well as fabricated metal products and complementary parts for other industries.