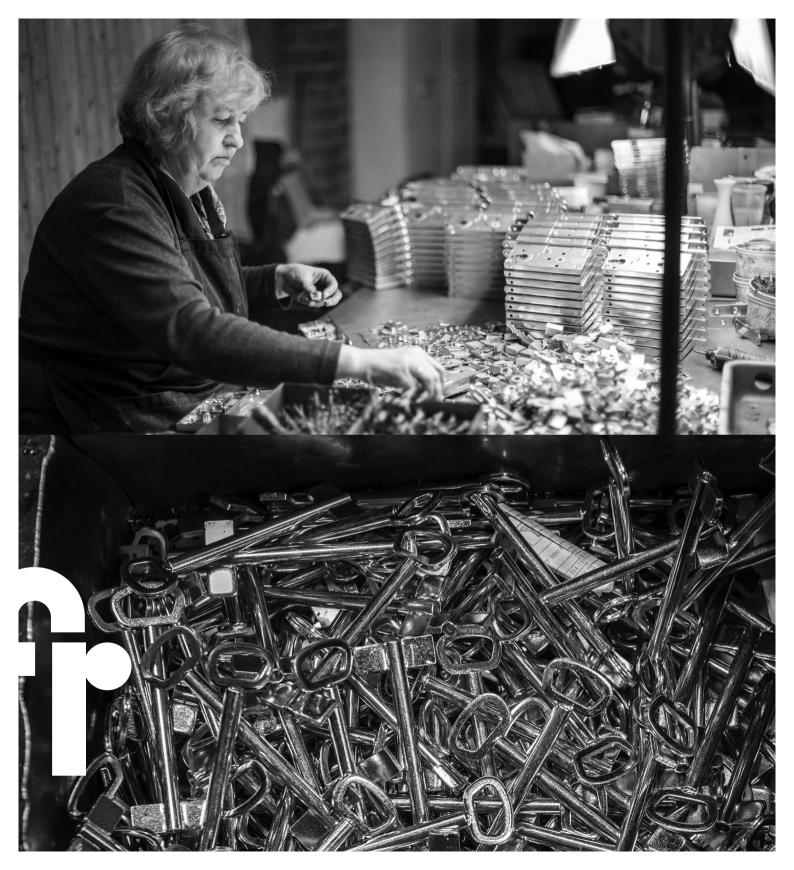

#### DOOR FITTINGS

Mortice locks,

Rim locks,

Latches,

Pad locks,

Door bolts,

Locking cylinder mechanisms,

Sets of handles and cover plates,

Hinges,

Garage door and gate locks etc.