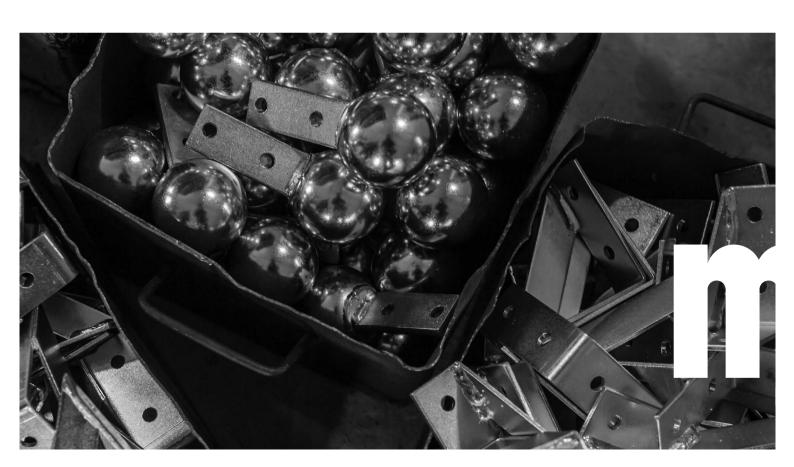

#### CONNECTING PIECES

Corner plates, Anchor bolts,

Connections and nail plates for timber, Connection angles,

Concrete inserts and embedded items, Hooks