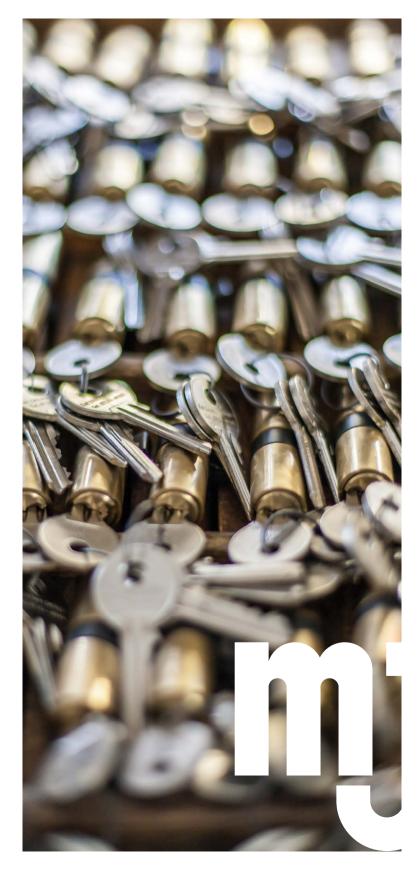

#### DOOR FITTINGS

Mortice locks,

Rim locks,

Latches,

Pad locks,

Door bolts,

Locking cylinder mechanisms,

Sets of handles and cover plates,