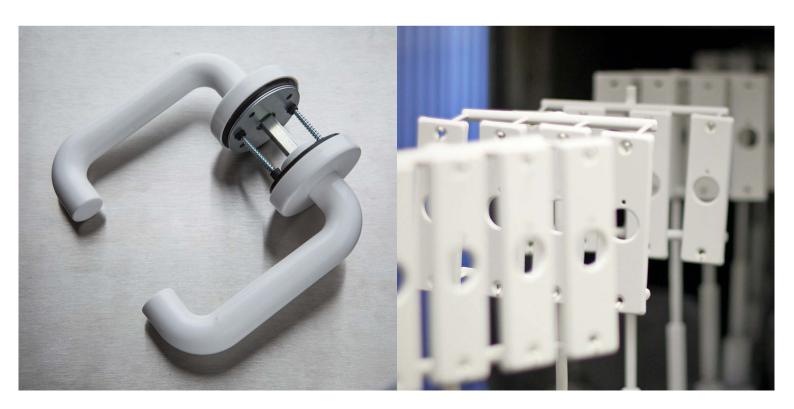

#### DOOR FITTINGS

Mortice locks,

Rim locks,

Latches,

Pad locks,

Door bolts,

Locking cylinder mechanisms,

Sets of handles and cover plates,

Hinges,

Garage door and gate locks etc.

#### WINDOW FITTINGS

Window latches, window hinges, window handles, hooks, corner plates etc.

|  |  |  |  |  |   |  |   |  |  |  |  |  |  |  |  |   |  | # |
|--|--|--|--|--|---|--|---|--|--|--|--|--|--|--|--|---|--|---|
|  |  |  |  |  |   |  |   |  |  |  |  |  |  |  |  |   |  | ▋ |
|  |  |  |  |  |   |  |   |  |  |  |  |  |  |  |  |   |  | Ħ |
|  |  |  |  |  |   |  |   |  |  |  |  |  |  |  |  |   |  | ∄ |
|  |  |  |  |  |   |  |   |  |  |  |  |  |  |  |  |   |  | Ħ |
|  |  |  |  |  |   |  |   |  |  |  |  |  |  |  |  |   |  |   |
|  |  |  |  |  |   |  |   |  |  |  |  |  |  |  |  |   |  |   |
|  |  |  |  |  |   |  |   |  |  |  |  |  |  |  |  |   |  |   |
|  |  |  |  |  |   |  |   |  |  |  |  |  |  |  |  |   |  |   |
|  |  |  |  |  |   |  |   |  |  |  |  |  |  |  |  |   |  |   |
|  |  |  |  |  |   |  |   |  |  |  |  |  |  |  |  |   |  |   |
|  |  |  |  |  |   |  |   |  |  |  |  |  |  |  |  |   |  |   |
|  |  |  |  |  |   |  |   |  |  |  |  |  |  |  |  |   |  |   |
|  |  |  |  |  |   |  |   |  |  |  |  |  |  |  |  |   |  |   |
|  |  |  |  |  |   |  |   |  |  |  |  |  |  |  |  |   |  |   |
|  |  |  |  |  |   |  |   |  |  |  |  |  |  |  |  |   |  | ░ |
|  |  |  |  |  |   |  |   |  |  |  |  |  |  |  |  |   |  |   |
|  |  |  |  |  |   |  |   |  |  |  |  |  |  |  |  |   |  | # |
|  |  |  |  |  |   |  |   |  |  |  |  |  |  |  |  |   |  | Ħ |
|  |  |  |  |  |   |  |   |  |  |  |  |  |  |  |  |   |  |   |
|  |  |  |  |  |   |  |   |  |  |  |  |  |  |  |  |   |  | ı |
|  |  |  |  |  |   |  |   |  |  |  |  |  |  |  |  |   |  | I |
|  |  |  |  |  |   |  |   |  |  |  |  |  |  |  |  |   |  | Ī |
|  |  |  |  |  |   |  |   |  |  |  |  |  |  |  |  |   |  |   |
|  |  |  |  |  |   |  |   |  |  |  |  |  |  |  |  |   |  |   |
|  |  |  |  |  |   |  |   |  |  |  |  |  |  |  |  |   |  | ı |
|  |  |  |  |  |   |  |   |  |  |  |  |  |  |  |  |   |  |   |
|  |  |  |  |  |   |  |   |  |  |  |  |  |  |  |  |   |  |   |
|  |  |  |  |  |   |  |   |  |  |  |  |  |  |  |  |   |  |   |
|  |  |  |  |  |   |  |   |  |  |  |  |  |  |  |  |   |  |   |
|  |  |  |  |  |   |  |   |  |  |  |  |  |  |  |  |   |  |   |
|  |  |  |  |  |   |  |   |  |  |  |  |  |  |  |  |   |  |   |
|  |  |  |  |  |   |  |   |  |  |  |  |  |  |  |  |   |  | Ī |
|  |  |  |  |  |   |  |   |  |  |  |  |  |  |  |  |   |  |   |
|  |  |  |  |  |   |  |   |  |  |  |  |  |  |  |  |   |  | I |
|  |  |  |  |  |   |  |   |  |  |  |  |  |  |  |  |   |  | f |
|  |  |  |  |  |   |  |   |  |  |  |  |  |  |  |  |   |  |   |
|  |  |  |  |  | ▦ |  | ▦ |  |  |  |  |  |  |  |  | Ш |  |   |
|  |  |  |  |  | Ш |  |   |  |  |  |  |  |  |  |  |   |  |   |
|  |  |  |  |  |   |  |   |  |  |  |  |  |  |  |  |   |  |   |
|  |  |  |  |  |   |  |   |  |  |  |  |  |  |  |  |   |  |   |
|  |  |  |  |  |   |  |   |  |  |  |  |  |  |  |  |   |  | # |
|  |  |  |  |  |   |  |   |  |  |  |  |  |  |  |  |   |  | # |