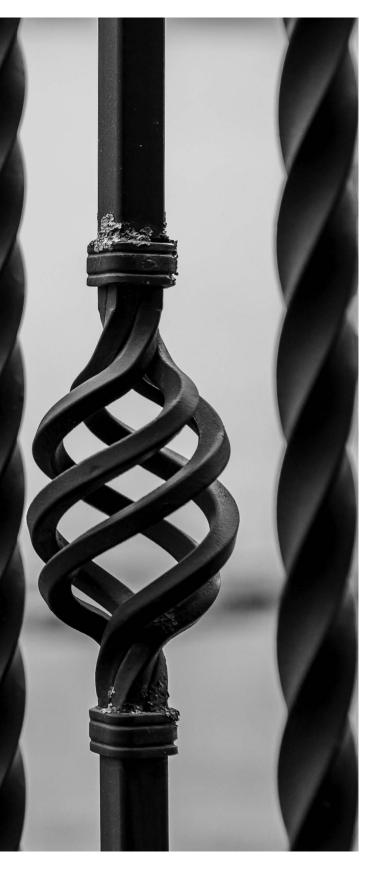

FR Metalwork provides standard and custom made fasteners and brackets for civil engineering, forged pieces for gates, fences, balconies and staircases as well as fabricated metal products and complementary parts for other industries.









### METAL STAMPING, CUTTING, BENDING AND FORMING

Force up to 100t,

max bending length 300mm,

max thickness - 8mm, max bending height 120mm.







#### PLASTIC AND METAL CASTING

Plastic up to 154cm2, max weight 140gr

Zinc in range 190 - 400 cm2, max weight 1,3 kg

Aluminium in range 80 - 400 cm2, max weight 2 kg





#### SPOT WELDING

Thickness up to 5 mm



# ELECTROPLATING & POLYMER PAINTING

Nickel plating max 0,8 m2, up to 10kg

Chrome plating max 0,8 m2, up to 10kg

Zinc-plating - from 2,5mm diameter up to 1m length, max weight 10kg









#### FORGING

Gates

Fences

Railings

Chimney firescreens etc.

#### PRODUCTION TOOLS

Metal casting and forming dies.

Press tools and moulds.





#### CONNECTING PIECES

Corner plates, Anchor bolts,

Connections and nail plates for timber, Connection angles,

Concrete inserts and embedded items, Hooks





#### DOOR FITTINGS

Mortice locks,

Rim locks,

Latches,

Pad locks,

Door bolts,

Locking cylinder mechanisms,

Sets of handles and cover plates,

Hinges,

Garage door and gate locks etc.





#### WINDOW FITTINGS

Window latches, window hinges, window handles, hooks, corner plates etc.





|  |  |  |  |  |   |  |   |  |  |  |  |  |  |  |  |   |  | # |
|--|--|--|--|--|---|--|---|--|--|--|--|--|--|--|--|---|--|---|
|  |  |  |  |  |   |  |   |  |  |  |  |  |  |  |  |   |  | ▋ |
|