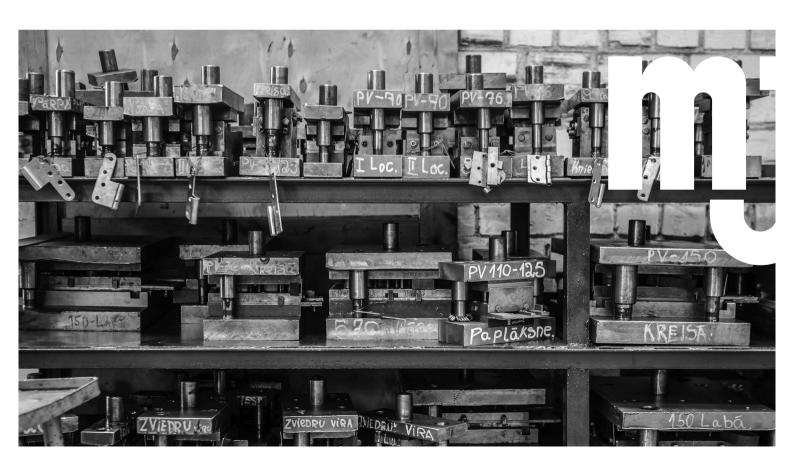

es as well as fabricated metal products and complementary parts for other industries.









### METAL STAMPING, CUTTING, BENDING AND FORMING

Force up to 100t,

max bending length 300mm,

max thickness - 8mm, max bending height 120mm.







#### PLASTIC AND METAL CASTING

Plastic up to 154cm2, max weight 140gr

Zinc in range 190 - 400 cm2, max weight 1,3 kg

Aluminium in range 80 - 400 cm2, max weight 2 kg





#### SPOT WELDING

Thickness up to 5 mm



# ELECTROPLATING & POLYMER PAINTING

Nickel plating max 0,8 m2, up to 10kg

Chrome plating max 0,8 m2, up to 10kg

Zinc-plating - from 2,5mm diameter up to 1m length, max weight 10kg









#### FORGING

Gates

Fences

Railings

Chimney firescreens etc.

#### PRODUCTION TOOLS

Metal casting and forming dies.

Press tools and moulds.





#### CONNECTING PIECES

Corner plates, Anchor bolts,

Connections and nail plates for timber, Connection angles,

Concrete inserts and embedded items, Hooks





#### DOOR FITTINGS

Mortice locks,

Rim locks,

Latches,

Pad locks,

Door bolts,

Locking cylinder mechanisms,

Sets of handles and cover plates,

Hinges,

Garage door and gate locks etc.





#### WINDOW FITTINGS

Window latches, window hinges, window handles, hooks, corner plates etc.





|  |  |  |  |  |   |  |   |  |  |  |  |  |  |  |  |   |  | # |
|--|--|--|--|--|---|--|---|--|--|--|--|--|--|--|--|---|--|---|
|  |  |  |  |  |   |  |   |  |  |  |  |  |  |  |  |   |  | ▋ |
|  |  |  |  |  |   |  |   |  |  |  |  |  |  |  |  |   |  | Ħ |
|  |  |  |  |  |   |  |   |  |  |  |  |  |  |  |  |   |  | ∄ |
|  |  |  |  |  |   |  |