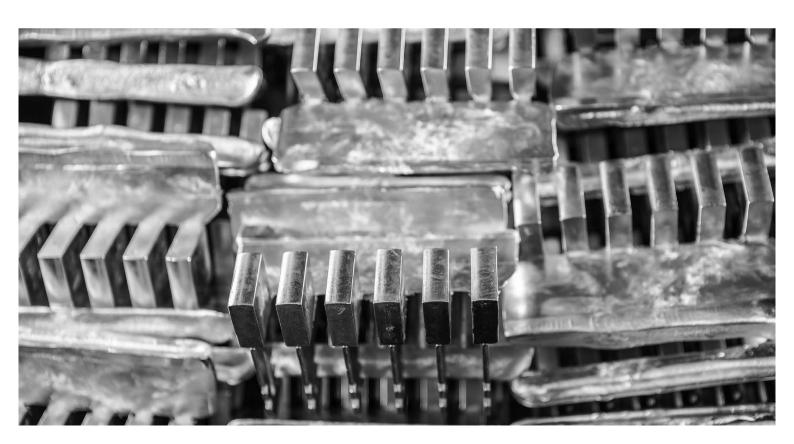

### METAL STAMPING, CUTTING, BENDING AND FORMING

Force up to 100t,

max bending length 300mm,

max thickness - 8mm, max bending height 120mm.

#### SPOT WELDING

Thickness up to 5 mm